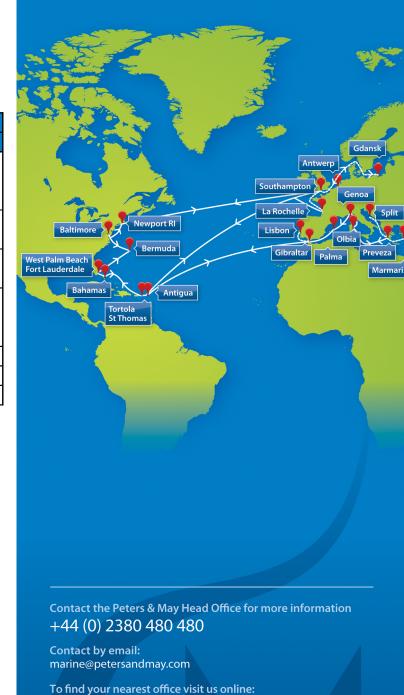

## Transatlantic Sailing Schedule

| <b>Eastbound</b>     |            |             |                |            |                          |               |  |  |
|----------------------|------------|-------------|----------------|------------|--------------------------|---------------|--|--|
| Voyage               | TE2003     | TE2004A     | TE2004B        | TE2005A    | TE2005B<br>MV Alamosborg | TE2005C       |  |  |
| Newport, RI USA      |            |             | + 7 days (4)   |            |                          |               |  |  |
|                      | 1st – 15th | 14th – 25th |                | 1st – 15th | 25th April –             |               |  |  |
| Fort Lauderdale, USA | March 2020 | April 2020  | + 5 days (3)   | May 2020   | 5th May 2020             |               |  |  |
| St Thomas, USVI      |            |             | + 2 days (2)   |            |                          |               |  |  |
|                      |            |             | 20th – 30th    |            |                          |               |  |  |
| St Johns, AG         | + 5 days   | +5 days     | April 2020 (1) | +5 days    | + 5 days                 | 1st - 5th May |  |  |
| Palma, ES            | + 14 days  | + 14 days   |                | +14 days   |                          |               |  |  |
| Genoa, IT            | + 3days    | + 3days     |                | +3days     |                          |               |  |  |
| Southampton or       |            |             |                |            |                          |               |  |  |
| Portsmouth, UK       |            |             |                |            | + 12 days                | +12 days      |  |  |
| Antwerp -            |            |             |                |            |                          |               |  |  |
| Bremerhaven range    |            |             |                |            | + 2 days                 |               |  |  |

## Transatlantic Sailing Schedule

| Westbound            |              |           |             |             |               |             |  |  |  |
|----------------------|--------------|-----------|-------------|-------------|---------------|-------------|--|--|--|
| Voyage               | TW2004       | TW2005    | TW2009A     | TW2009B     | TW2010        | TW2011      |  |  |  |
|                      | 25th April - |           |             | 15th – 30th | 20th October  |             |  |  |  |
|                      | 15th May     |           |             | September   | 10th November |             |  |  |  |
| Genoa, IT            | 2020         |           |             | 2020        | 2020          |             |  |  |  |
|                      |              |           |             | Subject to  |               |             |  |  |  |
| Palma, ES            |              |           |             | inducement  | + 3 days      |             |  |  |  |
| Southampton or       |              |           | Subject to  |             |               | Subject to  |  |  |  |
| Portsmouth, UK       |              | May-20    | inducement  |             |               | inducement  |  |  |  |
|                      |              |           | 15th – 30th |             |               | 15th – 30th |  |  |  |
|                      |              |           | September   |             |               | November    |  |  |  |
| La Rochelle, FR      |              |           | 2020        |             |               | 2020        |  |  |  |
| St Johns, AG         |              |           |             |             | + 14 days     |             |  |  |  |
| Tortola, BVI         |              |           |             |             |               | + 14 days   |  |  |  |
| Fort Lauderdale, USA | + 14 days    | + 14 days | + 14 days   | + 14 days   | + 5 days      | + 5 days    |  |  |  |